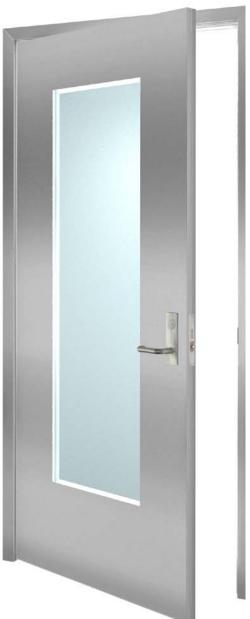

# **Bullet Resistant**

HANDGUN

#### **SPECIFICATIONS**

Frame 12 GA. Cold-rolled steel

Door 12 GA. Cold-rolled steel; 1-13/16 inches thick

14 GA. Cold-rolled steel (fire rated door)

ASTM A1008 / A1008M

Armor DSM Proprietary
Paint Prime Painted

#### **OPTIONS\***

Door Types F, N, V, G, FG, FG2 and Pairs

Stainless Steel Type 316L or Type 304

ASTM A240 / A240M

Galvanized Steel ASTM A653 / A653M - A60

Vision Panel DSM Proprietary Fire Rated Up to 3 hours