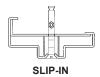

- A60

Vision Panel DSM Proprietary Fire Rated Up to 3 hours

Up to 90 minutes with Vision Panel

Blast Resistant\*\* Up to 10 psi with long duration

Hinges Stainless Steel Continuous Pin & Barrel

w/ SS Bearings

Heavy Duty Butt Hinges with SS Bearings

Lock Cylindrical Lock or Mortise Lock

Stock Multiple sizes in stock

Customizations Size, Hardware and Features

# INDEPENDENT VERIFICATION AND QUALIFICATION TESTING

### Southwest Research Institute

UL 752 NIJ 0108.01 ASTM F1233

DeanSteel Manufacturing Company 931 S. Flores Street San Antonio, TX 78204

P 800.825.8271 F 210.226.0913 www.DeanSteel.com







<sup>\*</sup> Some options are mutually exclusive

<sup>\*\*</sup> Special door construction

# DEANSIEEL

# Level 1-3

## **Door Types**

















PAIR

## Frame Types









**WELDED-IN** 



## **Testing Standards**

| UL 752                   |                             |         |
|--------------------------|-----------------------------|---------|
| Level 1                  | 9mm                         | 3 Shots |
| Level 2                  | .357 Magnum                 | 3 Shots |
| Level 3                  | .44 Magnum                  | 3 Shots |
| Level 4                  | .30 Caliber                 | 1 Shot  |
| Level 5                  | 7.62mm FMCJ                 | 1 Shot  |
| Level 6                  | 9mm                         | 5 Shots |
| Level 7                  | 5.56mm                      | 5 Shots |
| Level 8                  | 7.62mm FMCJ                 | 5 Shots |
| Level 9                  | .30-06 / APM2               | 1