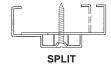

3M - A60

Vision Panel DSM Proprietary Fire Rated Up to 3 hours

Up to 90 minutes with Vision Panel

Blast Resistant\*\* Up to 10 psi with long duration

Hinges Stainless Steel Continuous Pin & Barrel

w/ SS Bearings

Heavy Duty Butt Hinges with SS Bearings

Lock Cylindrical Lock or Mortise Lock

Stock Multiple sizes in stock

Customizations Size, Hardware and Features

# INDEPENDENT VERIFICATION AND QUALIFICATION TESTING

### Southwest Research Institute

UL 752 NIJ 0108.01 ASTM F1233

DeanSteel Manufacturing Company 931 S. Flores Street San Antonio, TX 78204

P 800.825.8271 F 210.226.0913 www.DeanSteel.com







<sup>\*</sup> Some options are mutually exclusive

<sup>\*\*</sup> Special door construction

# DEANSIEEL

# Level 1-3

## **Door Types**

















PAIR

## Frame Types









**WELDED-IN** 



## **Testing Standards**

| UL 752                   |                             |         |
|--------------------------|-----------------------------|---------|
| Level 1                  | 9mm                         | 3 Shots |
| Level 2                  | .357 Magnum                 | 3 Shots |
| Level 3                  | .44 Magnum                  | 3 Shots |
| Level 4                  | .30 Caliber                 | 1 Shot  |
| Level 5                  | 7.62mm FMCJ                 | 1 Shot  |
| Level 6                  | 9mm                         | 5 Shots |
| Level 7                  | 5.56mm                      | 5 Shots |
| Level 8                  | 7.62mm FMCJ                 | 5 Shots |
| Level 9                  | .30-06 / APM2               |