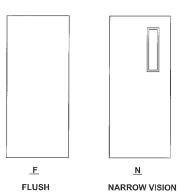

240M

Galvanized Steel ASTM A653 / A653M - A60

Vision Panel DSM Proprietary Fire Rated Up to 3 hours

Up to 90 minutes with Vision Panel

Blast Resistant\*\* Up to 10 psi with long duration

Hinges Stainless Steel Continuous Pin & Barrel

w/ SS Bearings

Heavy Duty Butt Hinges with SS Bearings

Lock Cylindrical Lock or Mortise Lock

Stock Multiple sizes in stock

Customizations Size, Hardware and Features

# INDEPENDENT VERIFICATION AND QUALIFICATION TESTING

### Southwest Research Institute

UL 752 NIJ 0108.01 ASTM F1233

DeanSteel Manufacturing Company 931 S. Flores Street San Antonio, TX 78204

P 800.825.8271 F 210.226.0913 www.DeanSteel.com







<sup>\*</sup> Some options are mutually exclusive

<sup>\*\*</sup> Special door construction

# DEANSIEEL

# Level 1-3

## **Door Types**

















PAIR

## Frame Types









**WELDED-IN** 



## **Testing Standards**

| UL 752                   |                             |         |
|--------------------------|-----------------------------|---------|
| Level 1                  | 9mm                         | 3 Shots |
| Level 2                  | .357 Magnum                 | 3 Shots |
| Level 3                  | .44 Magnum                  | 3 Shots |
| Level 4                  | .30 Caliber                 | 1 Shot  |
| Level 5                  | 7.62mm FMCJ                 | 1 Shot  |
| Level 6                  | 9mm                         | 5 Shots |
| Level 7                  | 5.56mm                      | 5 Shots |
| Level 8                  | 7.62mm FMCJ                 | 5 Shots |
| Level 9