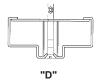

A60

Vision Panel DSM Proprietary Fire Rated Up to 3 hours

Up to 90 minutes with Vision Panel

Blast Resistant\*\* Up to 10 psi with long duration

Hinges Stainless Steel Continuous Pin & Barrel

w/ SS Bearings

Heavy Duty Butt Hinges with SS Bearings

Lock Cylindrical Lock or Mortise Lock

Stock Multiple sizes in stock

Customizations Size, Hardware and Features

# INDEPENDENT VERIFICATION AND QUALIFICATION TESTING

### Southwest Research Institute

UL 752 NIJ 0108.01 ASTM F1233

DeanSteel Manufacturing Company 931 S. Flores Street San Antonio, TX 78204

P 800.825.8271 F 210.226.0913 www.DeanSteel.com







<sup>\*</sup> Some options are mutually exclusive

<sup>\*\*</sup> Special door construction

# DEANSIEEL

# Level 1-3

## **Door Types**

















PAIR

## Frame Types









**WELDED-IN** 



## **Testing Standards**

| UL 752                   |                             |         |
|--------------------------|-----------------------------|---------|
| Level 1                  | 9mm                         | 3 Shots |
| Level 2                  | .357 Magnum                 | 3 Shots |
| Level 3                  | .44 Magnum                  | 3 Shots |
| Level 4                  | .30 Caliber                 | 1 Shot  |
| Level 5                  | 7.62mm FMCJ                 | 1 Shot  |
| Level 6                  | 9mm                         | 5 Shots |
| Level 7                  | 5.56mm                      | 5 Shots |
| Level 8                  | 7.62mm FMCJ                 | 5 Shots |
| Level 9                  | .30-06 / APM2               | 1 S